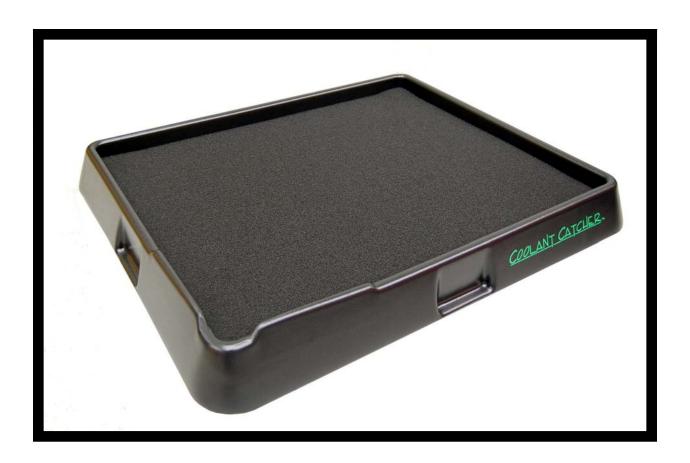

## A new concept in drain pan design!

- Large surface area 25" X 31" 8.5 gal. capacity
- Low profile 5 3/4"
- Unique anti spill / anti splash baffling system
- · Built in drain spout and hand grips for easy emptying
- 360 degree swiveling casters
- Multi-Fluid compatibility
- Durable engineered plastic construction
- Made in the USA

The Coolant Catcher's low profile and easy movement via 360 degree swiveling casters allows easy positioning under most cars or trucks without needing a hoist or jack stands. The Coolant Catcher's unique baffling pad prevents splashing and spillage when collecting or transporting liquid. In addition, the baffle pad catches dropped tools and parts for easy retrieval. Integral hand grips and pour spout allow for easy emptying of the Coolant Catcher.