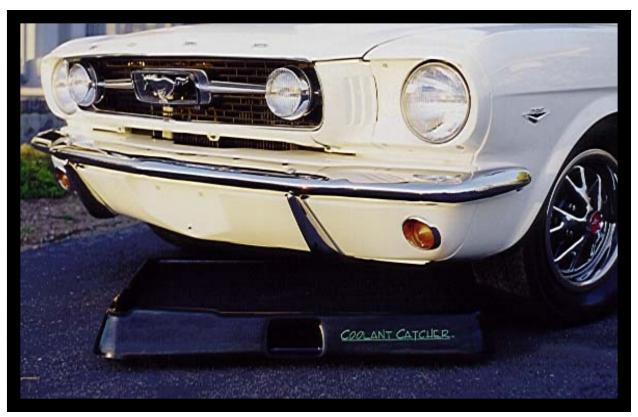

The Coolant Catcher's low profile and easy movement via 360 degree swiveling casters allows easy positioning under most cars or trucks without needing a hoist or jack stands. The Coolant Catcher's unique baffling pad prevents splashing and spillage when collecting or transporting liquid. In addition, the baffle pad catches dropped tools and parts for easy retrieval. Integral hand grips and pour spout allow for easy emptying of the Coolant Catcher.